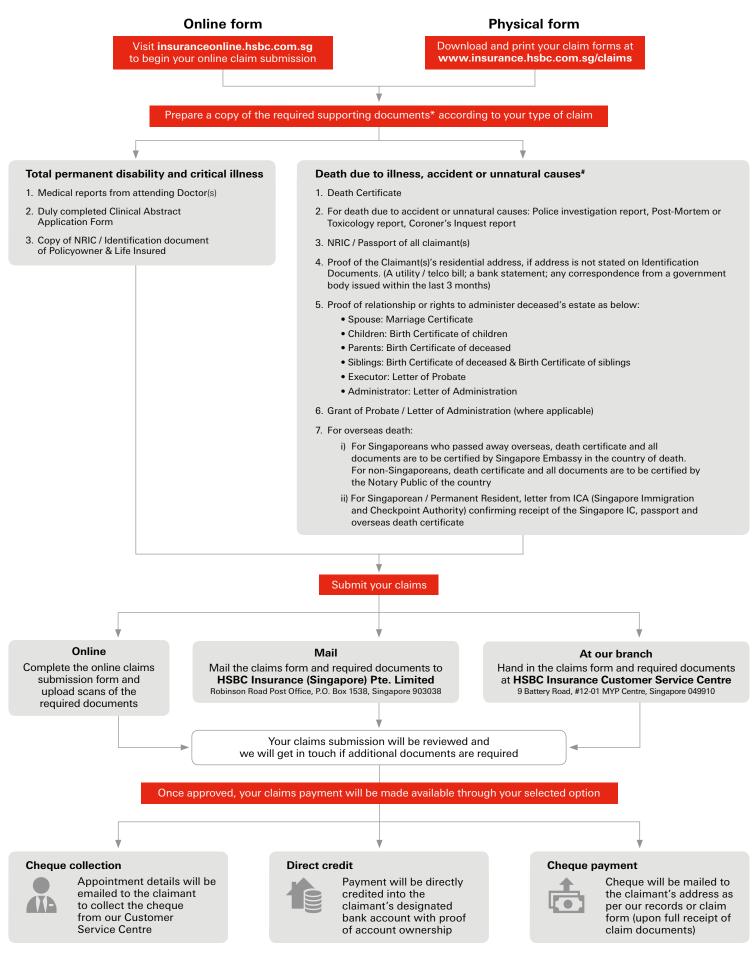

## Making a claim

A simple step-by-step guide

## Your claims submission guide

We understand that it can be a difficult time when you have to make an insurance claim, that's why we've made our claims procedure simple, quick and easy.

\* All submitted documents must be in English. Please note that non-English documents should be translated to English by a certified translator.

\* Certified true copies (by your lawyer or our HSBC staff) are mandatory for all required documents. You may mail the certified true documents or present the original documents to our HSBC staff for verification before collection of claim payment upon approval of the claim.