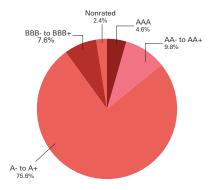

As at 31 March 2018, the assets under management in the USD Jade Portfolio in Singapore is approximately US\$2.64 billion. The average tenure of Jade USD portfolio in Singapore is over 25 years. The Jade USD Portfolio is well diversified with high quality bond investment across different sectors and regions around the world, as shown below:

#### **Bond Rating (S&P) Equivalent**