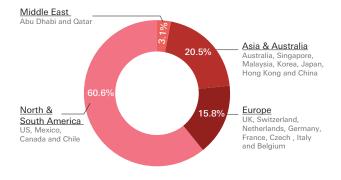

As at 31 March 2018, the assets under management in the USD Jade Portfolio in Singapore is approximately US\$2.64 billion. The average tenure of Jade USD portfolio in Singapore is over 25 years. The Jade USD Portfolio is well diversified with high quality bond investment across different sectors and regions around the world, as shown below:

## **Country Allocation**