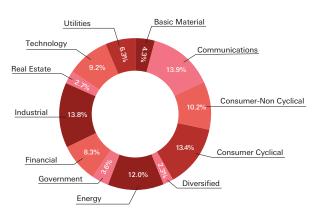

As at 31 March 2018, the assets under management in the USD Jade Portfolio in Singapore is approximately US\$2.64 billion. The average tenure of Jade USD portfolio in Singapore is over 25 years. The Jade USD Portfolio is well diversified with high quality bond investment across different sectors and regions around the world, as shown below:

#### **Sector Allocation**