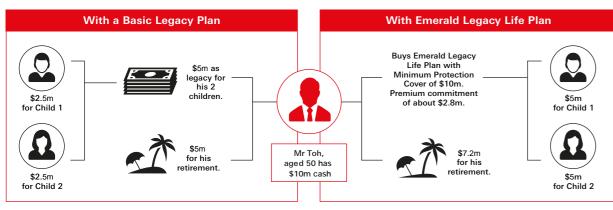

### How does the plan work?<sup>3</sup>

#### Legacy Planning

Mr Toh (aged 50, non-smoker) has \$10m in cash. In order to ensure that he can leave more for his children without compromising his retirement plan, he decides to purchase Emerald Legacy Life Plan. Unfortunately, Mr Toh passes away at age 75. See how his foresight of purchasing Emerald Legacy Life Plan helps his children inherit at least \$10m of Minimum Protection Cover (MPC) and have a secured future.

#### The illustration below is for illustrative purposes only. All figures in USD.

<sup>3</sup> Stated payouts are unique to the illustrated scenarios. Depending on your situation, payouts can differ from case to case. Approach your financial advisor for the product summary and/or general provisions to understand the exact extent of coverage provided by Emerald Legacy Life Plan.